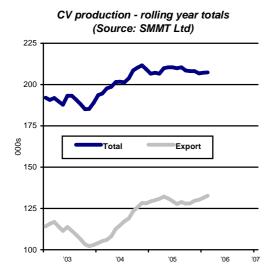

### **Commercial vehicle production**

'Improvements in efficiency, on top of strong export demand, have helped boost CV production', commented Christopher Macgowan, SMMT chief executive. 'Leyland, in particular, benefited from strong orders last Autumn, and these are reflected in latest figures. Overall, export production has driven growth, up 13.1 per cent in February and 11.8 per cent over the year to date.'