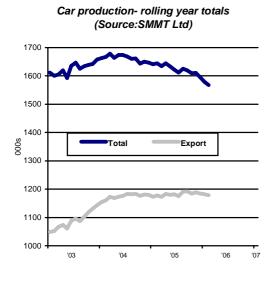

## **Car production**

'As we near the anniversary of the closure of production at MG Rover, car production figures for the UK continue to be affected by this loss', commented Christopher Macgowan, SMMT chief executive.

'Over three-quarters of the 8.6 per cent drop in February can be attributed to Longbridge. However, significant growth at both Land Rover and Toyota, and solid output at other big plants, demonstrates that production in the UK remains healthy.'